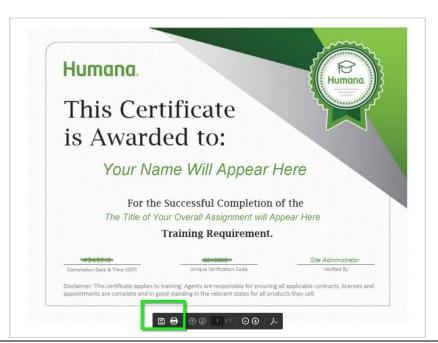

3. The certificate will display. You know it's the correct overall certificate if it's horizontal. Individual Course certificates are vertical. This is a PDF, so when you hover over it you will be presented options to either print or save it. You can also go to File → Print in your browser.