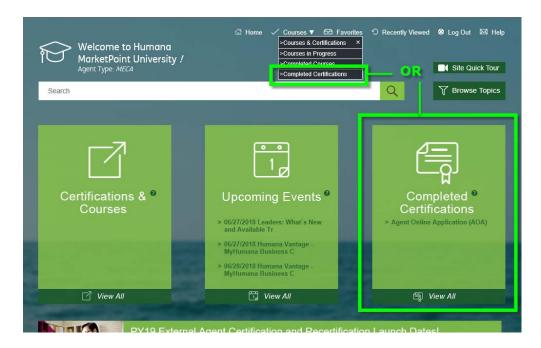

### **Print Your Certificate(s)**

1. To print the certification or other required training certificate, either click the **Courses** drop-down and select **Completed Certifications**, or click the **Completed Certifications tile** on the right from the homepage.