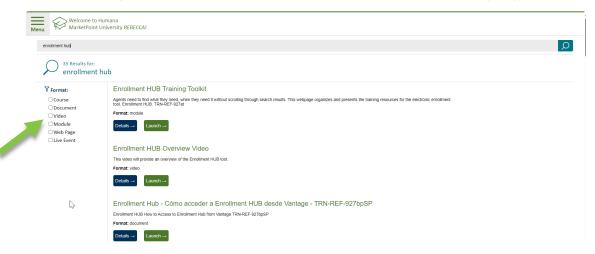

### Search in HMU

Need something fast? Just search! You can even filter down to what formats you prefer [arrow #1].